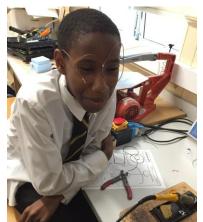

# Year 8 Design and Technology

The boys in year 8 are learning how to solder and practising before this before working on their PCB for their art movement inspired speaker.

AJ and Dawson decided to make their own dodgy specs!