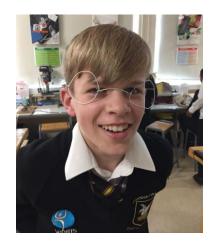

# Year 8 Design and Technology

The boys in year 8 are learning how to solder and practising before this before working on their PCB for their art movement inspired speaker.

AJ and Dawson decided to make their own dodgy specs!