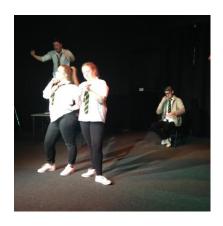

#### Year 12 Drama

Massive congratulations to the Y12 Drama students for their amazing monologues as well as their performance of 'Teechers' by John Godber.